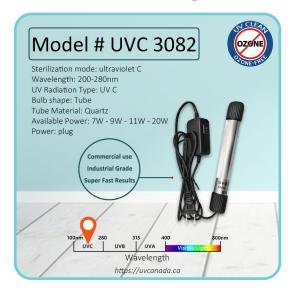

#### The ez Guide Model # UVC 3082

### 99.9% sterilizing rate



# How to setup:

**Step 1:** Plug lamp to power, turn "ON" lamp with the silver coated side of the tube facing towards you **Step 2:** Slowly pass over the object/surface 2 to 3 times from a distance of 2 to 4 inches for 3 to 5 seconds. Or from 6 to 8 inch for 6 to 12 seconds you can also leave/ hang it in a room/closet/washroom.

**Sterilization time** - 30 minutes if hang Wand in a room/ closet/washroom.

**09W:** Disinfection range: 100 sq ft **11W:** Disinfection range: 120 sq ft **20W:** Disinfection range: 220 sq ft

Slowly pass Wand over object 2 to 5 times from a distance of 2 to 8 inches for 3 to 12 seconds. depending on the power of lamp

# **Benefits**

- Eliminate a variety of Pathogens and Inactivates bacteria using UV-C light
- Disinfects surfaces from germs within seconds,