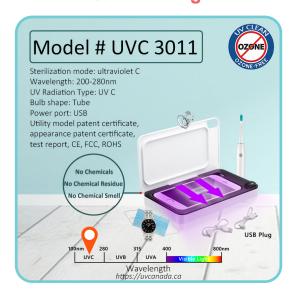

# **Model # UVC 3011**

#### 99.9% sterilizing rate

### **Benefits**

- Unique and simple mode of operation
- Fast acting and efficient 99.9% sterilization
- UV-C Disinfection technology
- Sterilization without chemicals no chemical residue or smell
- · Build in aromatherapy diffuser.
- · Fast Phone charging USB port
- Auto Stop Timer